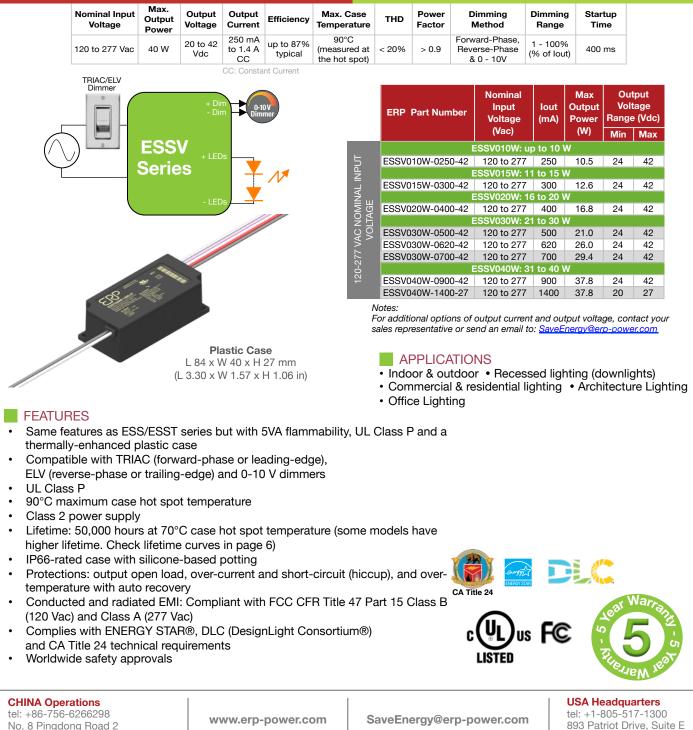

| ESSV<br>BOWERM<br>ESSV<br>Series | ESSV010<br>ESSV015<br>ESSV020<br>ESSV030<br>ESSV040 | 6-10 W<br>11-15 W<br>16-20 W<br>21-30 W<br>31-40 W |
|----------------------------------|-----------------------------------------------------|----------------------------------------------------|
|----------------------------------|-----------------------------------------------------|----------------------------------------------------|

## **Mouser Electronics**

Authorized Distributor

Click to View Pricing, Inventory, Delivery & Lifecycle Information:

ERP Power:

 ESSV040W-0900-42
 ESSV030W-0620-42
 ESSV015W-0300-42
 ESSV030W-0700-42
 ESSV040W-1400-27

 ESSV030W-0500-42
 ESSV020W-0400-42
 ESSV010W-0250-42
 ESSV030W-0700-42
 ESSV040W-1400-27