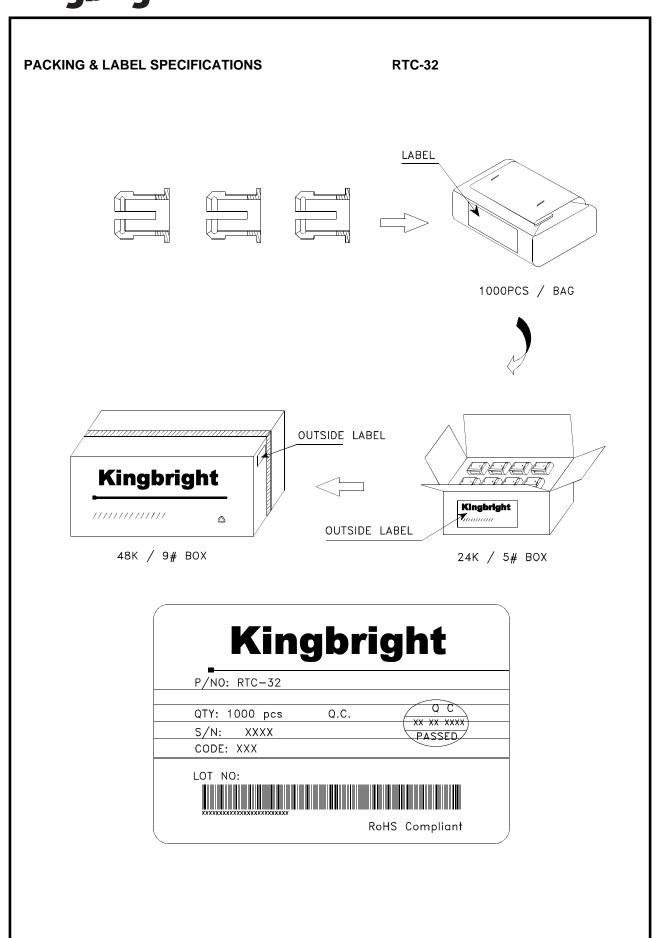

# Kingbright

SPEC NO: DSAB6544 APPROVED: WYNEC REV NO: V.8 CHECKED: Allen Liu DATE: SEP/16/2008 DRAWN: D.M.Su PAGE: 2 OF 2 ERP:2100200002