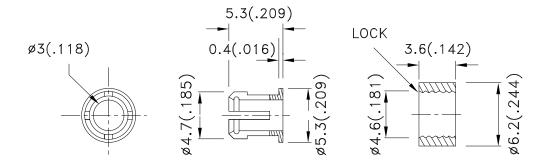

## **Package Dimensions**

#### Notes

- 1. All dimensions are in millimeters (inches).
- 2. Tolerance is  $\pm 0.25 (0.01")$  unless otherwise noted.
- ${\it 3. Specifications are subject to change without notice.}\\$

SPEC NO: DSAB6544 REV NO: V.8 DATE: SEP/16/2008 PAGE: 1 OF 2
APPROVED: WYNEC CHECKED: Allen Liu DRAWN: D.M.Su ERP:2100200002