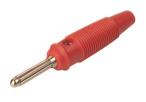

## BUELA 30 K rot/red

Industrial Connectors:Measuring and Testing Equipment:Plugs:4 mm system

| Product description  |                                                                                                                                                                                                                                                                                      |
|----------------------|--------------------------------------------------------------------------------------------------------------------------------------------------------------------------------------------------------------------------------------------------------------------------------------|
| Description          | Multiple-spring wire plug, shatter-proof, flexible insulated sleeve with transverse hole. The tapering sleeve end also serves as kinking protection for the lead. Solder connection up to maximum cable cross-section of 2.5 mm <sup>2</sup> . Nickel-plated brass contact material. |
| Type                 | BUELA 30 K rot/red                                                                                                                                                                                                                                                                   |
| Order No.            | 930 727-101                                                                                                                                                                                                                                                                          |
| System               | 4 mm system                                                                                                                                                                                                                                                                          |
| Housing Color        | red                                                                                                                                                                                                                                                                                  |
| Color types          |                                                                                                                                                                                                                                                                                      |
| Other standard types | black color, order no. 930 727-100; blue color, order no. 930 727-102; yellow color, order no. 930 727-103; green color, order no. 930 727-104                                                                                                                                       |