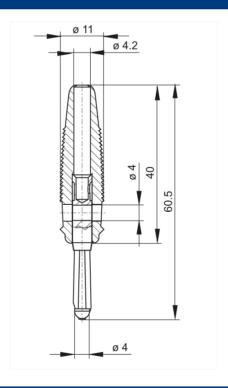

## Drawing

Technical data

| Pin dimensions                                                                       | 4 mm                   |
|--------------------------------------------------------------------------------------|------------------------|
| Type of contact                                                                      | pin (spring-loaded)    |
| Type of termination                                                                  | solder                 |
| Rated voltage                                                                        | DC 60 V                |
| Rated current                                                                        | 30 A                   |
| Contact resistance                                                                   | 3 mOhm                 |
| Material                                                                             |                        |
| •                                                                                    |                        |
| Contact material                                                                     | brass                  |
| Contact material Contact surface material                                            | brass<br>nickel-plated |
| Contact surface material Housing material                                            | 1 1111                 |
| Contact surface material                                                             | nickel-plated          |
| Contact surface material Housing material Environmental conditions Temperature range | nickel-plated          |
| Contact surface material Housing material Environmental conditions                   | nickel-plated PVC-P    |