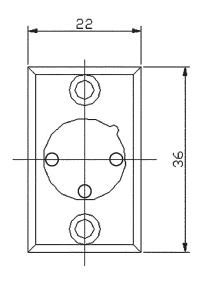

6~20±0.2

>20±0.3

Specification:

Rated Current: 5A max.

Contact Resistance: 30m ohm max.

Insulation Resistance: 100M ohm min. at DC 500V

Dielectric Strength: AC 500V for one minute.

| DCI DRAGON CITY INDUSTRIES LIMITED |                            |               | Design   | K.W Law   | Remark | Scale    |            |
|------------------------------------|----------------------------|---------------|----------|-----------|--------|----------|------------|
|                                    |                            |               | Drawing  | W.K Yeung | Remark | Material |            |
| Item Name                          | 3P Mike Plug Classis Mount | Tolerance :   | Check    | K.L Wong  | Remark | Dwg No.  | 90220-1435 |
| Item No.                           | MC-402-3P-EN               | Unit : mm 🕀 🔾 | Approval | K.W Chan  | Remark | Sheet    |            |