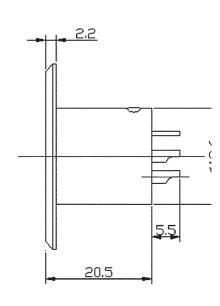

6~20±0.2

>20±0.3

Specification:

Rated Current: 5A max.

Contact Resistance: 30m ohm max.

Insulation Resistance: 100M ohm min. at DC 500V

Dielectric Strength: AC 500V for one minute.

| DCI DRAGON CITY INDUSTRIES LIMITED |                            |               | Design   | K.W Law   | Remark | Scale    |            |
|------------------------------------|----------------------------|---------------|----------|-----------|--------|----------|------------|
|                                    |                            |               | Drawing  | W.K Yeung | Remark | Material |            |
| Item Name                          | 3P Mike Plug Classis Mount | Tolerance :   | Check    | K.L Wong  | Remark | Dwg No.  | 90220-1435 |
| Item No.                           | MC-402-3P-EN               | Unit : mm 🕀 🔾 | Approval | K.W Chan  | Remark | Sheet    |            |