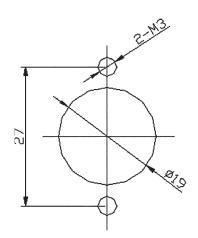

6~20±0.2

>20±0.3

Specification:

Rated Current: 5A max.

Contact Resistance: 30m ohm max.

Insulation Resistance: 100M ohm min. at DC 500V

Dielectric Strength: AC 500V for one minute.

| DCI DRAGON CITY INDUSTRIES LIMITED |                            |               | Design   | K.W Law   | Remark | Scale    |            |
|------------------------------------|----------------------------|---------------|----------|-----------|--------|----------|------------|
|                                    |                            |               | Drawing  | W.K Yeung | Remark | Material |            |
| Item Name                          | 3P Mike Plug Classis Mount | Tolerance :   | Check    | K.L Wong  | Remark | Dwg No.  | 90220-1435 |
| Item No.                           | MC-402-3P-EN               | Unit : mm 🕀 🔾 | Approval | K.W Chan  | Remark | Sheet    |            |