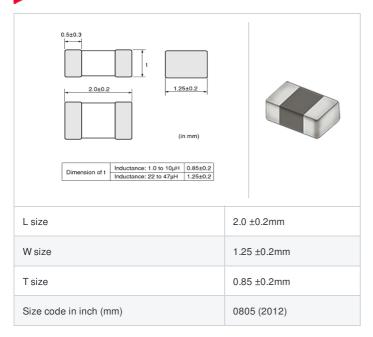

# LQM21DN100N00# "#" indicates a package specification code.















< List of part numbers with package codes > LQM21DN100N00D , LQM21DN100N00J , LQM21DN100N00B

## Shape



# References

| Packaging code | Specifications      | Minimum quantity |
|----------------|---------------------|------------------|
| D              | φ180mm Paper taping | 4000             |
| J              | φ330mm Paper taping | 10000            |
| В              | Packing in bulk     | 1000             |

|         | Mass (Typ.) |        |
|---------|-------------|--------|
| 1 piece |             | 0.010g |

### **Specifications**

| Inductance                                                          | 10μH ±30%     |
|---------------------------------------------------------------------|---------------|
| Inductance test frequency                                           | 1MHz          |
| Rated current (Itemp) (Based on Temperature rise)                   | 15mA          |
|