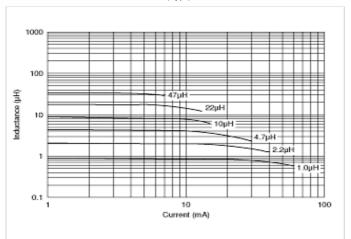

#### Chart of characteristic data (The charts below may show another part number which shares its characteristics.)

Inductance-Current characteristics (Typ.)

Impedance-Frequency characteristics (Typ.)

2 of 2