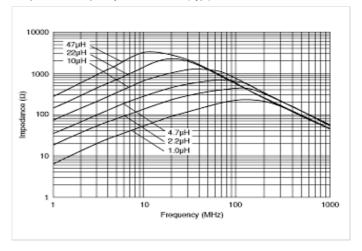

#### Chart of characteristic data (The charts below may show another part number which shares its characteristics.)

Inductance-Current characteristics (Typ.)

Impedance-Frequency characteristics (Typ.)

2 of 2