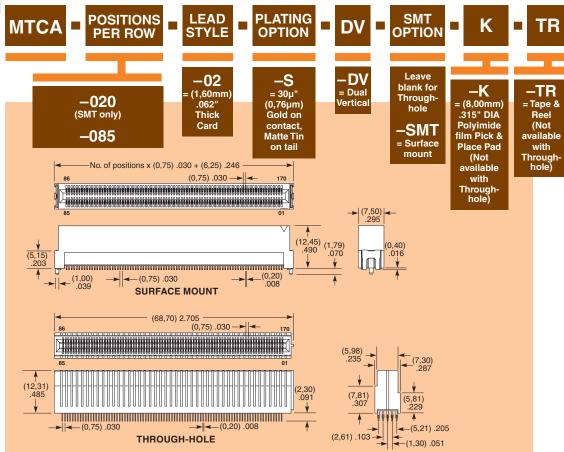

(0,75mm) .030" **MTCA SERIES** 

## **SPECIFICATIONS**

For complete specifications see www.samtec.com?MTCA

Insulator Material:

Terminal Material: Brass Alloy

Plating: Au or Sn over 50µ" (1,27µm) Ni Current Rating: 2.3A @ 80°C ambient (See website for details) Operating Temp Range: -55°C to +125°C