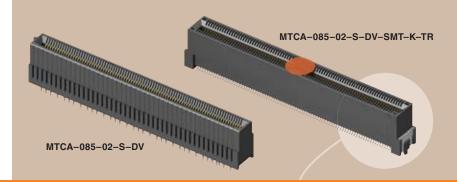

## **APPLICATION SPECIFIC OPTION**

Additional positions available. Call Samtec.

Contacts on Supports (0,75mm) .030 hot plugging Mates with: pitch and high (1,60 mm) .062" speed serial thick cards connections **APPLICATION** REPORTED PROPERTY OF THE PROPE Surface Mount or Through-hole